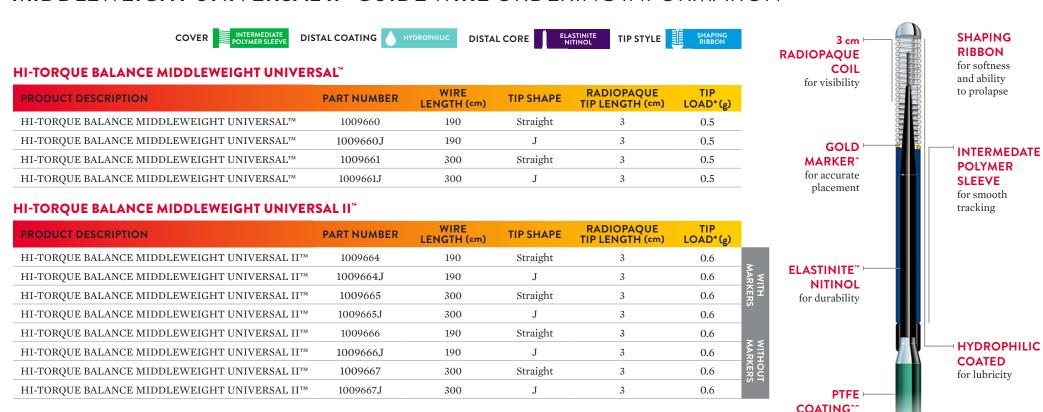

## HI-TORQUE BALANCE MIDDLEWEIGHT UNIVERSAL™ & HI-TORQUE BALANCE MIDDLEWEIGHT UNIVERSAL II™ GUIDE WIRE ORDERING INFORMATION

<sup>\*</sup>Tests performed by and data on file at Abbott.

CAUTION: This product is intended for use by or under the direction of a physician. Prior to use, reference the Instructions for Use, inside the product carton (when available) or at *vascular.eifu.abbott* or at *medical.abbott/manuals* for more detailed information on Indications, Contraindications, Warnings, Precautions and Adverse Events. This material is intended for use with healthcare professionals only.

#### **Abbott International BVBA**

Park Lane, Culliganlaan 2B, 1831 Diegem, Belgium, Tel: 32.2.714.14.11

www.cardiovascular.abbott

©2021 Abbott. All rights reserved. MAT-2102012 v1.0

<sup>^</sup>Optional for HI-TORQUE BALANCE MIDDLEWEIGHT UNIVERSAL II™ Guide Wire.

<sup>^^</sup>ĤI-TORQUE BALANCE MIDDLEWEIGHT UNIVERSAL II™ Guide Wire has an additional silicone-based hydrophobic coating.

<sup>™</sup> Indicates a trademark of the Abbott Group of Companies.