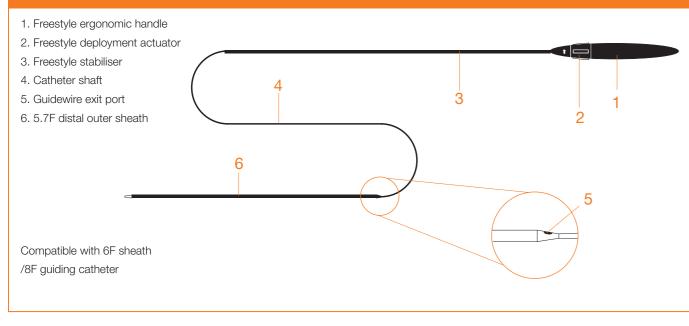

### Xact freestyle rapid exchange carotid stent system

## Freestyle Technology

- Rapid exchange delivery system
- Stability of system allows accurate placement every time
- Single handed operation

# Carotid Stent System with Freestyle Technology

- Low crossing profile (5.7F)
- Designed to minimise blood loss
- Excellent pushability and trackability
- Outstanding radiopacity

#### Single handed operation