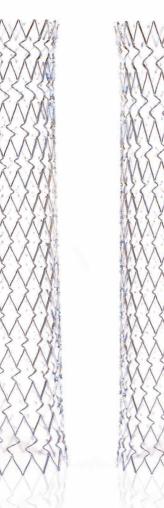

## Accurate placement with strength where it counts

Nitinol construction

Unique variable cell size

#### Nitinol construction

- Straight and tapered configurations
- Accurate sizing
- Minimal foreshortening
- Exceptional crush resistance

## Unique variable cell size

- Increased radial force at lesion
- Increased stent coverage at
- lesion designed to minimise plaque extrusion
- Reduced radial force at healthy vessel segments
- Cell design minimises risk of snagging

#### Xact Tapered Xact Straight