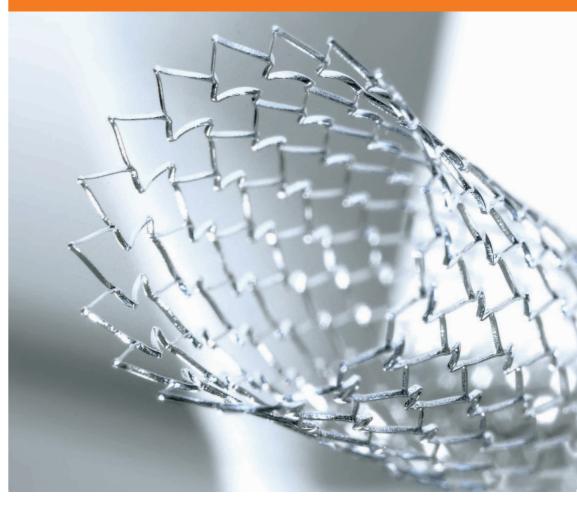

## Accurate placement with strength where it counts

Nitinol construction

Unique variable cell size

### Xact Carotid Stent

#### Nitinol construction

- Straight and tapered configurations
- Accurate sizing
- Minimal foreshortening
- Exceptional crush resistance

## Unique variable cell size

- Increased radial force at lesion
- Increased stent coverage at
- lesion designed to minimise plaque extrusion
- Reduced radial force at healthy vessel segments
- Cell design minimises risk of snagging