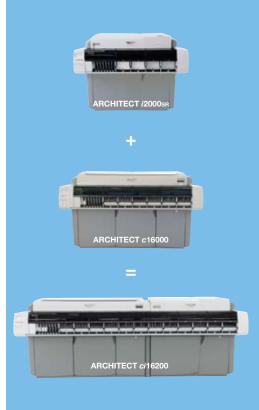

## architect

ARCHITECT *i*2000sR can be integrated with c8000 and c16000 to consolidate clinical chemistry and immunoassay on one platform.

ARCHITECT, *i*2000s<sub>R</sub>, *c*16000, *ci*16200, CHEMIFLEX, *i*Systems and *Put science on your side*. are trademarks of Abbott Laboratories in various jurisdictions.